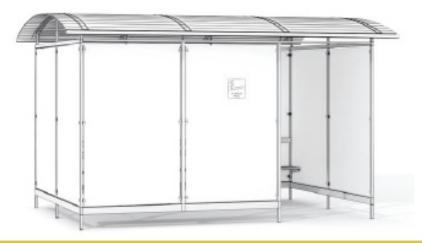

### Construction:

Shelter made of steel rectangle or square profile section, hot dib glvanized acc. to ISO EN 1461 and electrostatical powder painted acc. to each color of RAL Standard pallette

## Types of infills:

Roof - 6mm polycarbonate sheet, dimmed,

Walls - 6mm toughened glass (glass for side wall is decorated with yellow rectangular squares in screen print technique, glass for back units is clear glass without decoration)