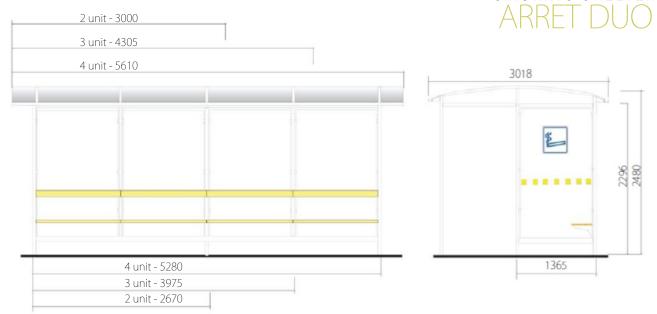

### Construction:

Shelter made of steel rectangle or square profile section, hot dib glvanized acc. to ISO EN 1461 and electrostatical powder painted acc. to each color of RAL Standard pallette

## Types of infills:

Roof - 6mm polycarbonate sheet, dimmed,

Walls - 6mm toughened glass (glass for side wall is decorated with yellow rectangular squares in screen print technique, glass for back units is clear glass without decoration)