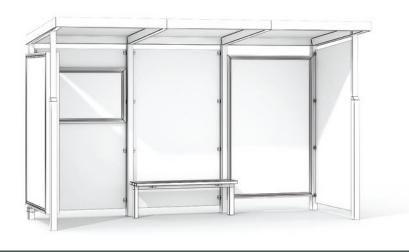

#### Models and Dimensions:

Available in 2 different length depending on the amount of units:

- model 203 2 units
- model 205 3 units
- model 207 4 units

This model is avalaible with three types of side walls:

- full size side wall 1365 mm (standard)
- narrow side wall 970 mm (optional)
- side wall with advertising display 1365 mm (optional)
- no side wall cantilevered model (optional)

#### Seating bench:

Shelter is offered without bench. Benches are optional and avalaible in 3 types of seats:

- freestanding bench with wooden planks (optional)
- freestanding bench with laminated planks (optional),
- freestanding individual injected moulded plastic seats (optional).