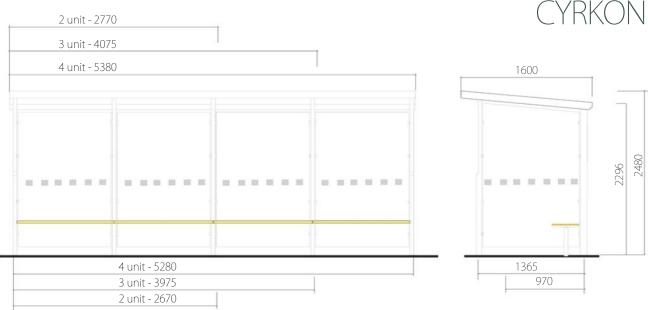

#### Models and Dimensions:

Available in 2 different length depending on the amount of units:

- model 203 2 units
- model 205 3 units
- model 207 4 units

This model is avalaible with three types of side walls:

- full size side wall 1365 mm (standard)
- narrow side wall 970 mm (optional)
- side wall with advertising display 1365 mm (optional)
- no side wall cantilevered model (optional)