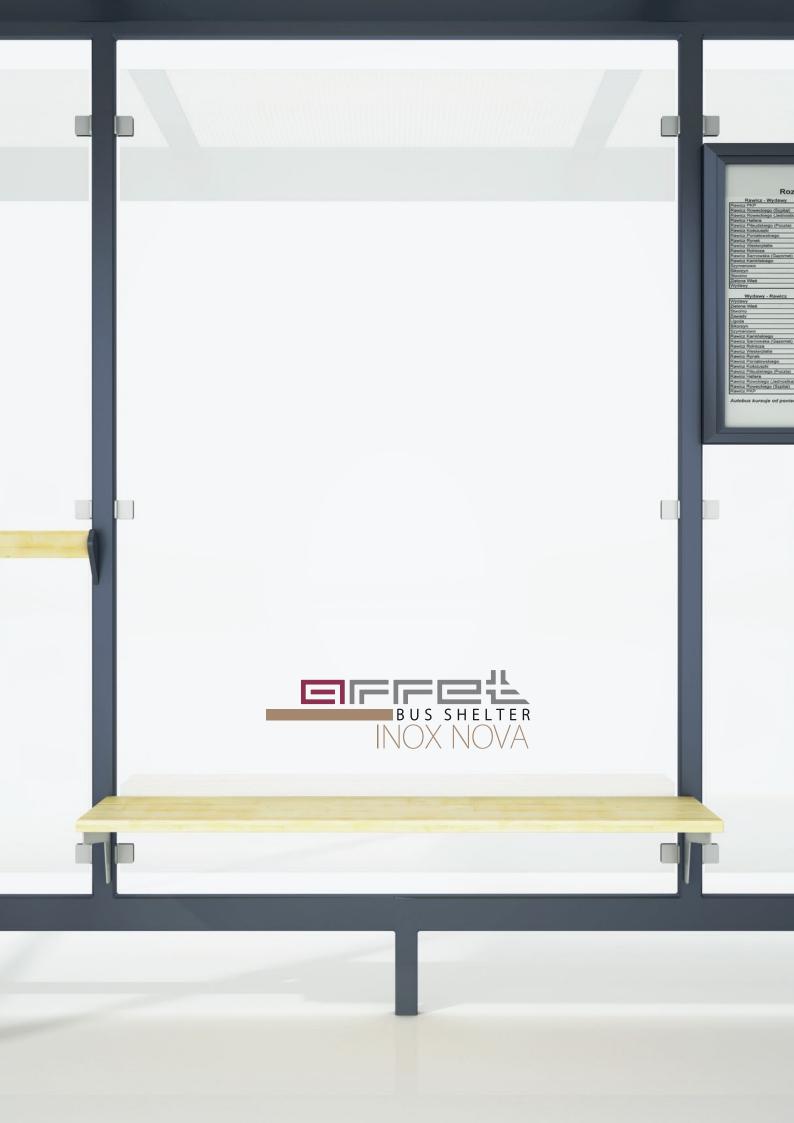

#### Construction:

Shelter made of stainless steel rectangle or square profile section, brushed.

Roofing supports and tubing made of polished stainless steel. The attic infill - stainless steel metal sheet, brushed.

# Types of infills:

Roof - polycarbonate sheet dimmed,

Walls - 6mm or 8mm toughened glass

#### Seating bench:

Shelter is offered with 3 types of seats:

- bench with wooden planks (standard)
- bench with laminated planks (optional),
- individual injected moulded plastic seats (optional).

The seat supports is made of stainless steel metal sheet.

#### Back support over the seating bench:

Back support of the shelter is avalaible in 2 types:

- wooden beams on the units without bench for standing position support (standard)
- wooden planks for units with seating bench (optional)