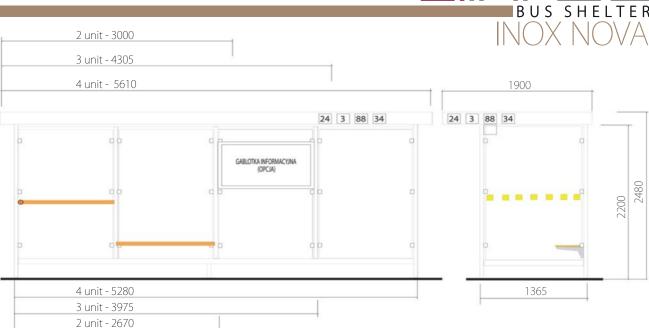

## Models and Dimensions:

Available in 3 different length depending on the amount of units:

- model 203 2 units
- model 205 3 units
- model 207 4 units

This model is avalaible with two types of side walls:

- full size side wall 1365 mm (standard)
- side wall with advertising display 1365 mm (optional)