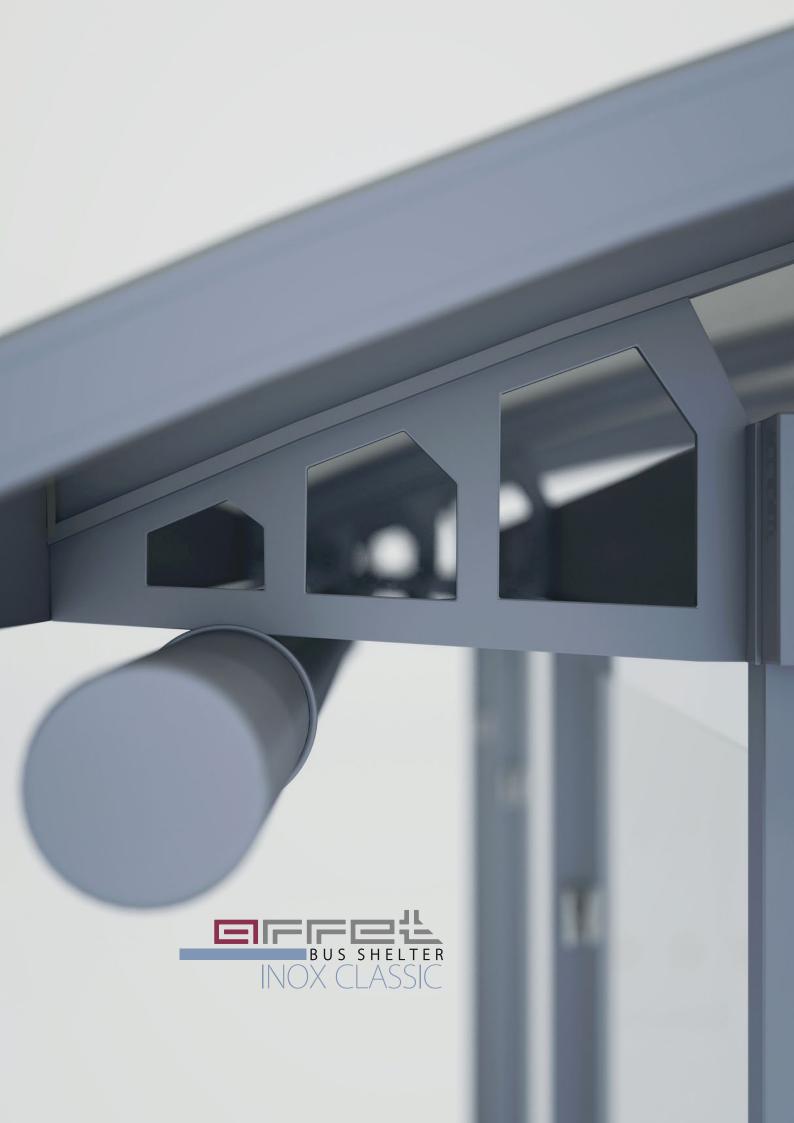

#### Construction:

Shelter made of steel rectangle or square profile section, hot dib glvanized acc. to ISO EN 1461 and electrostatical powder painted acc. to each color of RAL Standard pallette.

Roofing supports and tubing made of polished stainless steel, The attic infill - stainless steel metal sheet, CNC laser cutted and polished for brilliance look