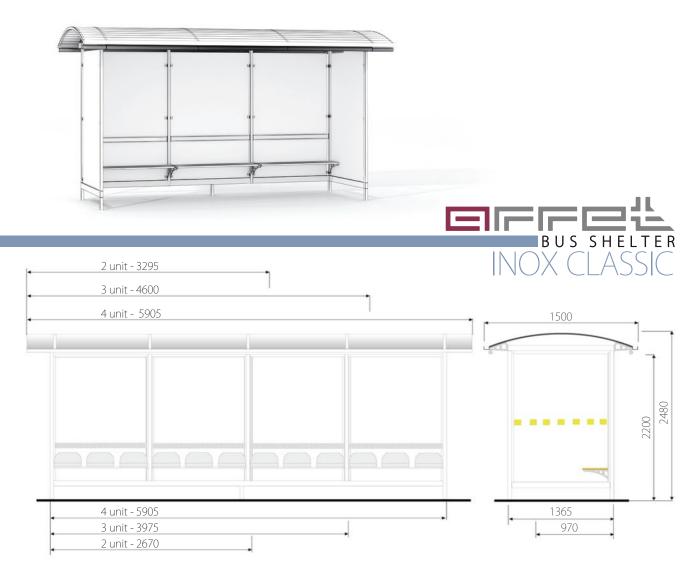

## Models and Dimensions:

Available in 3 different length depending on the amount of units:

- model 203 2 units
- model 205 3 units
- model 207 4 units

This model is avalaible with three types of side walls:

- full size side wall 1365 mm (standard)
- narrow side wall 970 mm (optional)
- side wall with advertising display 1365 mm (optional)