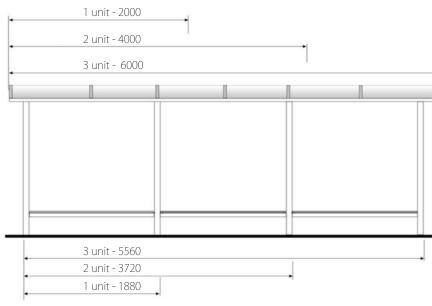

## Models and Dimensions:

Available in 3 different length depending on the amount of units:

- model 101- 1 unit
- model 102 2 units
- model 103 3 units