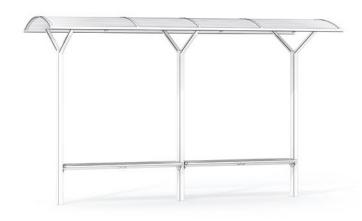

## Models and Dimensions:

Available in 3 different length depending on the amount of units:

- model 101- 1 unit
- model 102 2 units
- model 103 3 units

## Types of infills:

Roof - 6mm polycarbonate sheet, dimmed, Shelter without side and back walls infill.

## Seating bench:

Shelter is offered with 3 types of seats:

- bench with wooden planks (standard)
- bench with laminated planks (optional)
- individual injected moulded plastic seats (optional).

Back support over the seating bench: