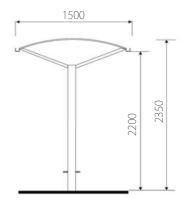

## Construction:

Shelter made of steel rectangle or square profile section, hot dib glvanized acc. to ISO EN 1461 and electrostatical powder painted acc. to each color of RAL Standard pallette

## Types of infills:

Roof - 6mm polycarbonate sheet, dimmed, Shelter without side and back walls infill.