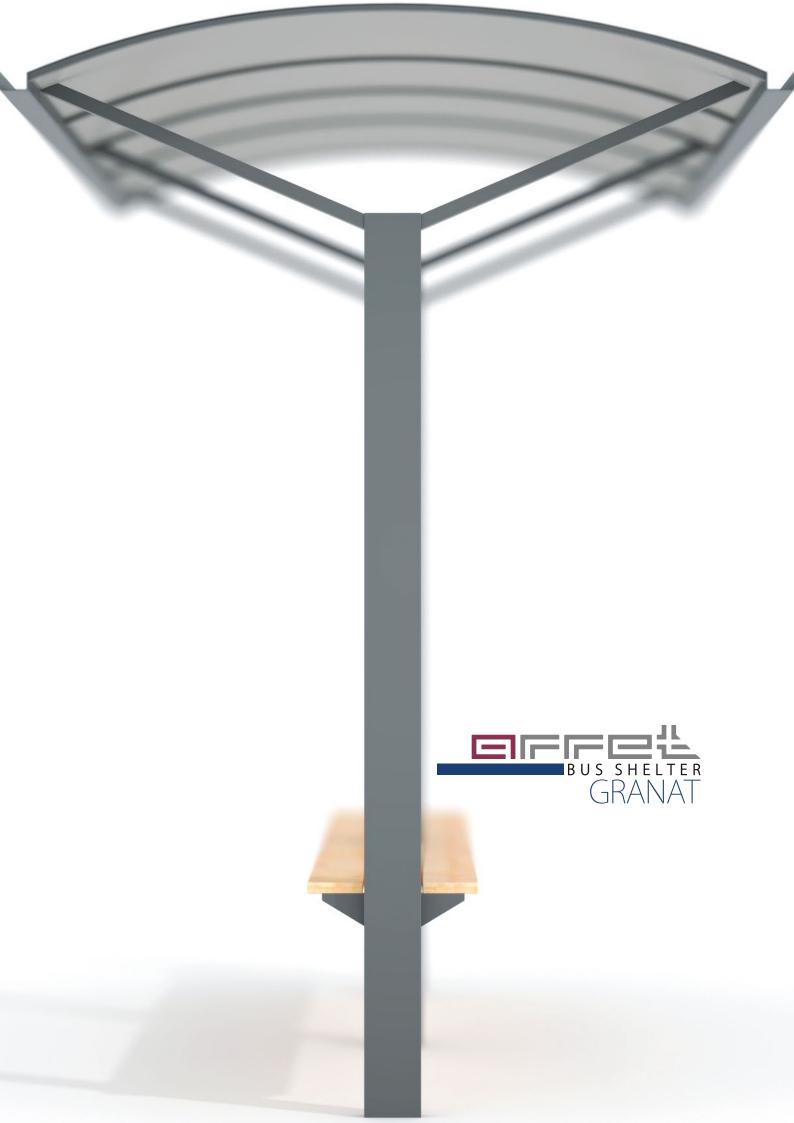

## Construction:

Shelter made of steel rectangle or square profile section, hot dib glvanized acc. to ISO EN 1461 and electrostatical powder painted acc. to each color of RAL Standard pallette

## Types of infills:

Roof - 6mm polycarbonate sheet, dimmed, Shelter without side and back walls infill.

## Seating bench:

Shelter is offered with 3 types of seats:

- bench with wooden planks (standard)
- bench with laminated planks (optional)
- individual injected moulded plastic seats (optional).

Back support over the seating bench: