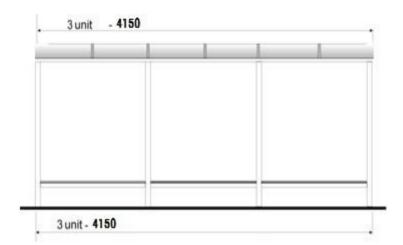

#### Models & Dimmensions

Available in 3 different length depending on the amount of units:

- model 103 3 units
- -dimensions of roof Length 4150 x Width 1500 mm