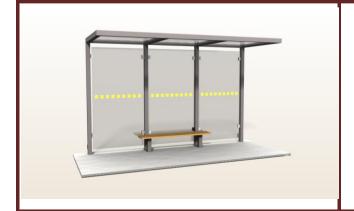

### Construction

Shelter made of steel rectangle or square profile section, hot dib galvanized acc. to ISO EN 1461 and electrostatical powder painted acc. to each color of RAL Standard pallette

## Seating bench

Shelter is offered with 3 types of seats:

- bench with wooden planks (standard)
- bench with laminated planks (optional),
- individual injected moulded plastic seats (optional).

## Types of infills

Roof - 10 mm polycarbonate sheet, dimmed or with security VSG glass 10 mm (2x5 mm)

Shelter without side and back walls infill. Back walls with security ESG glass 8 mm