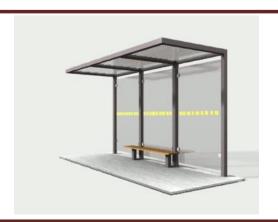

### Construction

Shelter made of steel rectangle or square profile section, hot dib galvanized acc. to ISO EN 1461 and electrostatical powder painted acc. to each color of RAL Standard pallette

## Seating bench

Shelter is offered with 3 types of seats:

- bench with wooden planks (standard)
- bench with laminated planks (optional),
- individual injected moulded plastic seats (optional).

## Types of infills

Roof - 10 mm polycarbonate sheet, dimmed or with security VSG glass 10 mm (2x5 mm)

Shelter without side and back walls infill. Back walls with security ESG glass 8 mm