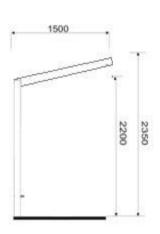

#### Models & Dimmensions

Available in 3 different length depending on the amount of units:

- model 103 3 units
- -dimensions of roof Length 4150 x Width 1500 mm